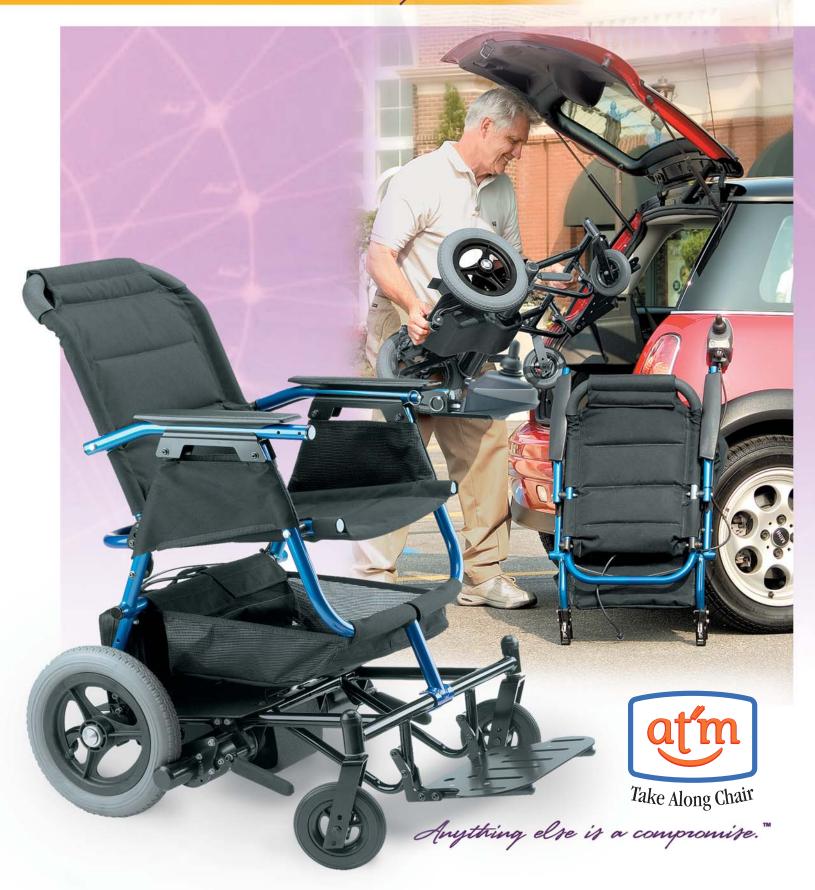

# Invacare® At'm Take Along Chair

Wherever you're going, At'm goes, too. It's the power chair lightweight and compact enough to fit in the trunk of a car. Simple enough to assemble in 60 seconds. Powerful enough for a full day of adventure.

How easy is At'm? If you can set up a lawn chair, you're ready. No mobility lifts, no tools - just three easy pieces to assemble. Open the seat, snap it on the lightweight base, add the battery and go! No wonder we call At'm the Take Along Chair!

# Invacare® At'm Take Along Chair

The At'm goes wherever you go. Folds together like a lawn chair. Goes together in seconds. How easy is it to drive? Flip the switch and go.